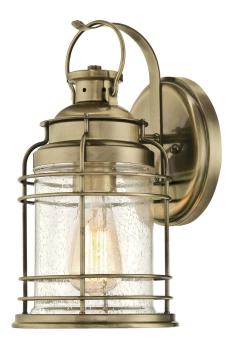

## Item Number 6335200

Wall Fixture Antique Brass Finish Clear Seeded Glass

### Specifications

- Height: 13.75"
- Width: 7.50"
- Extends: 8.50"
- Height from Center of Outlet Box: 5.75"
- Back Plate: D: 7"
- Use (1) Medium (E26) Base Lamp, 60W Maximum

Kellen